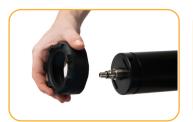

# 1 Install hanger.

Remove rubber bumper.

Insert hanger loops into slots on instrument.

Insert screws into holes on the sides of the instrument.

Tighten screws using the hex key until they are flush.