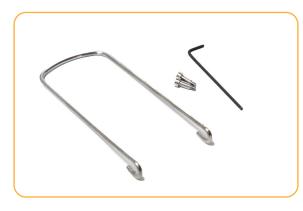

#### **Contents**

- Hanger
- Hang Screws
- Hex Key

This bail kit allows you to support the weight of your Aqua TROLL 800 for deployment. The bail hanger can keep your Aqua TROLL secured in place for deployments with strong water movement.