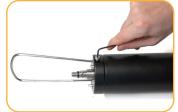

# 1 Install hanger.

Remove rubber bumper.

Insert hanger loops into slots on instrument.

Insert screws into holes on the sides of the instrument.

Tighten screws using the hex key until they are flush.