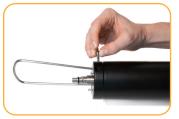

## 2 Deploy Instrument.

Slide rubber bumper over hanger and install on instrument.

Hang instrument securely for deployment.

Test that the deployment is secure by moving the instrument around to simulate water movement before leaving it unattended.