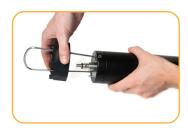

# 1 Install hanger.

Remove rubber bumper.

Insert hanger loops into slots on instrument.

Insert screws into holes on the sides of the instrument.

Tighten screws using the hex key until they are flush.