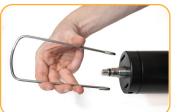

# 1 Install hanger.

Remove rubber bumper.

Insert hanger loops into slots on instrument.

Insert screws into holes on the sides of the instrument.

Tighten screws using the hex key until they are flush.