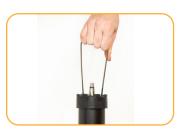

## 2 Deploy Instrument.

Slide rubber bumper over hanger and install on instrument.

Hang instrument securely for deployment.

Test that the deployment is secure by moving the instrument around to simulate water movement before leaving it unattended.