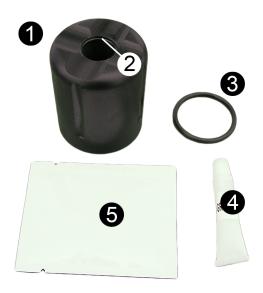

## Kit Contents

| 1 | Replacement Nose Cone |
|---|-----------------------|
| 2 | Installed O-ring      |
| 3 | O-ring for probe body |
| 4 | Lubricant             |
| 5 | Lens cloth            |