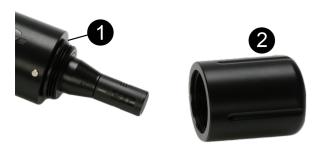

## Replacement Procedure

 Remove the nose cone and existing O-ring from the probe body.

| 1 | O-ring    |
|---|-----------|
| 2 | Nose Cone |

- 2. Place a small amount of lubricant on your fingertip. Coat the entire O-ring with lubricant. Do not allow any dust or debris to get on the O-ring.
- 3. Place the new O-ring on the probe body.
- 4. Use the lens cloth to remove any lubricant from the probe and cap.
- 5. Place the nose cone on the probe body.